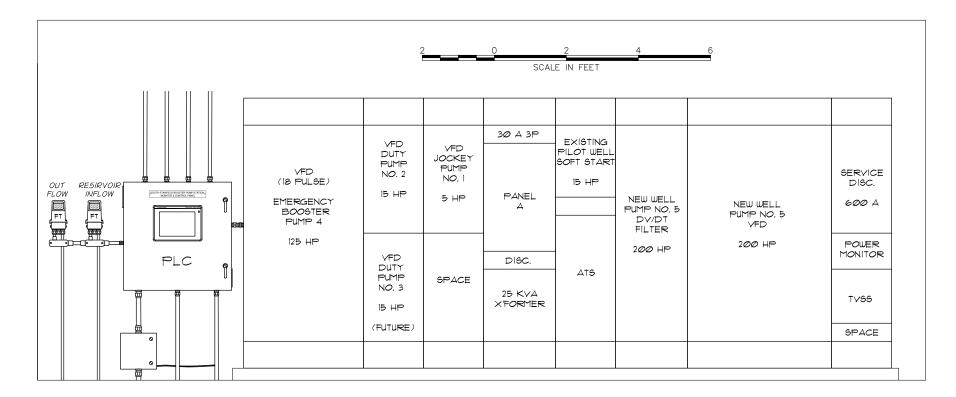

COMPONENT ALTERNATIVE

3/4" = 1' - Ø" (FULL SIZE D SH)

AS DESIGNED - MCC

3/4" = 1' - 0" (FULL SIZE D SH)