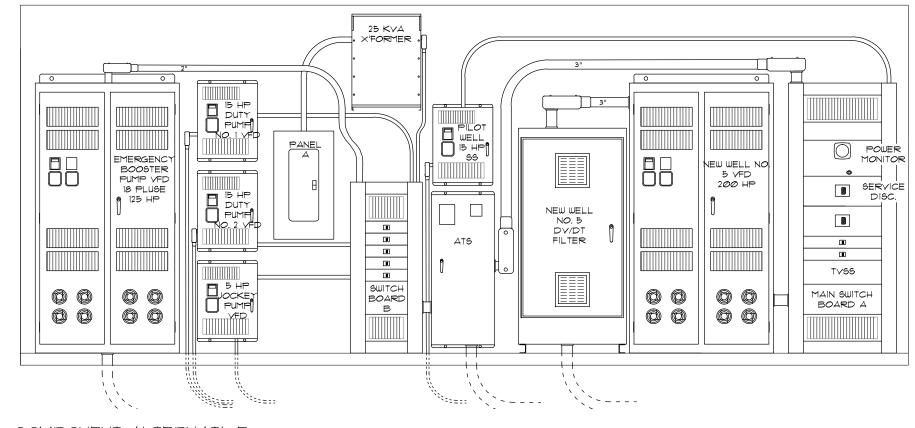

COMPONENT ALTERNATIVE

3/4" = 1' - Ø" (FULL SIZE D SH)

AS DESIGNED - MCC

3/4" = 1' - 0" (FULL SIZE D SH)

## ADDITIONAL CONDUITS REQUIRED (NOT SHOWN)

PLC RELOCATED. CONDUITS REQUIRED PLC ENCLOSURE TO:

- 1) POWER MONITOR
- 2) NEW WELL NO. 5 VFD
- 3) PILOT WELL SOFT START
- 4) AUTOMATIC TRANSFER SWITCH (ATS)
- 5) JOCKEY PUMP VFD
- 6) DUTY PUMP NO. 1 VFD
- 7) DUTY PUMP NO. 2 VFD
- 8) EMERGENCY BOOSTER PUMP VFD
- 9) PANEL A

REQUIRED POWER CONDUITS:

10) SWITCH BOARD B TO HEATERS
11) PANEL A LIGHTING CKT.
12) PANEL A CHLORINATION ROOM
13) PANEL A RECEPTACLE CKTS NORTH
14) PANEL A RECEPTACLE CKTS SOUTH
15) PANEL A ATS - GEN BLOCK HEATER
16) PANEL A CATHODIC PROTECTION